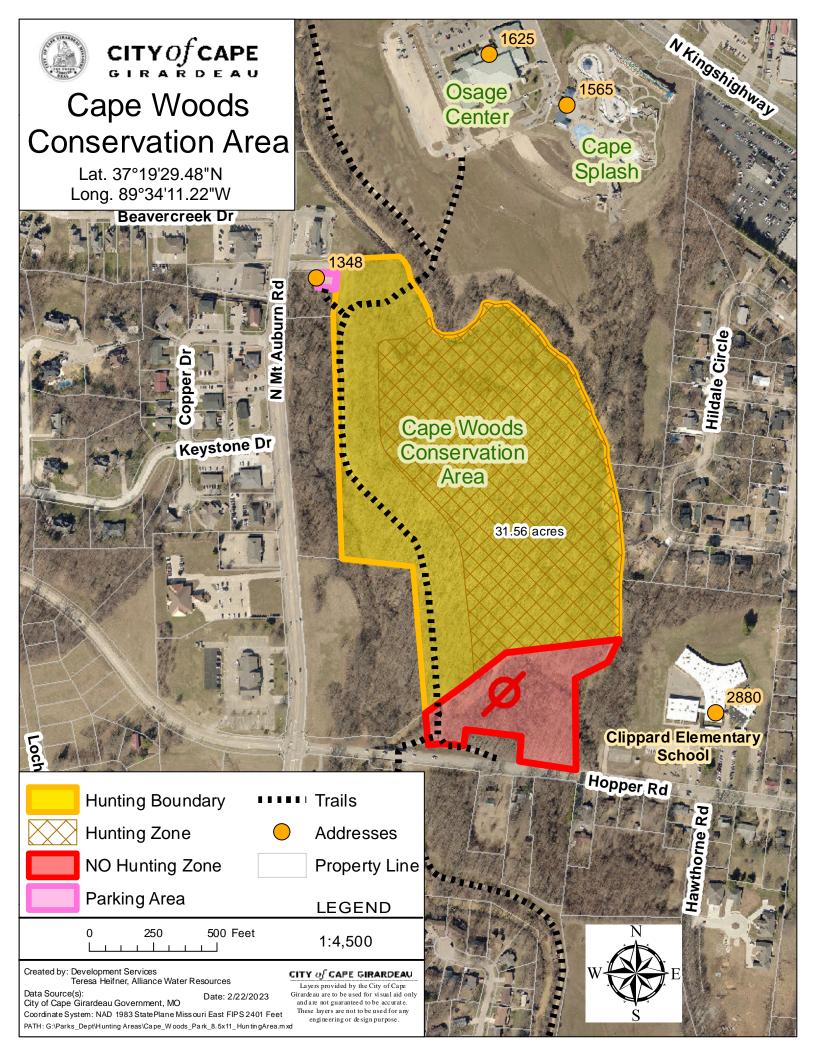

## Cape Rock Park

Lat. 37°19'37.29"N Long. 89°29'52.04"W

Cape Rock Cir Fountain Park E Cape Rock Dr

5.4 acres

Cape Rock Park

|                                                                                                                                                       |                  |     | Ś                                                                                                                                                              |
|-------------------------------------------------------------------------------------------------------------------------------------------------------|------------------|-----|----------------------------------------------------------------------------------------------------------------------------------------------------------------|
| LEGEND                                                                                                                                                |                  |     |                                                                                                                                                                |
|                                                                                                                                                       | Hunting Boundary | . – | Addresses                                                                                                                                                      |
|                                                                                                                                                       | Parking Area     |     | Property Line                                                                                                                                                  |
| 0 100 200 Feet<br>L I I I I I I I I I I I I I I I I I I I                                                                                             |                  |     | 1:1,700                                                                                                                                                        |
| Created by: Development Services<br>Teresa Heifner, Alliance Water Resources<br>Data Source(s): Date: 2/17/2<br>City of Cape Girardeau Government, MO |                  | -   | <b>CITY of CAPE GIRARDEAU</b><br>Layers provided by the City of Cape<br>Girardeau are to be used for visual aid only<br>and are not guaranteed to be accurate. |

Mississippi River

These layers are not to be used for any

engineering or design purpose.

Coordinate System: NAD 1983 StatePlane Missouri East FIPS 2401 Feet PATH: G:\Parks\_Dept\Hunting Areas\Cape\_Rock\_Park\_8.5x11\_HuntingArea.mxd