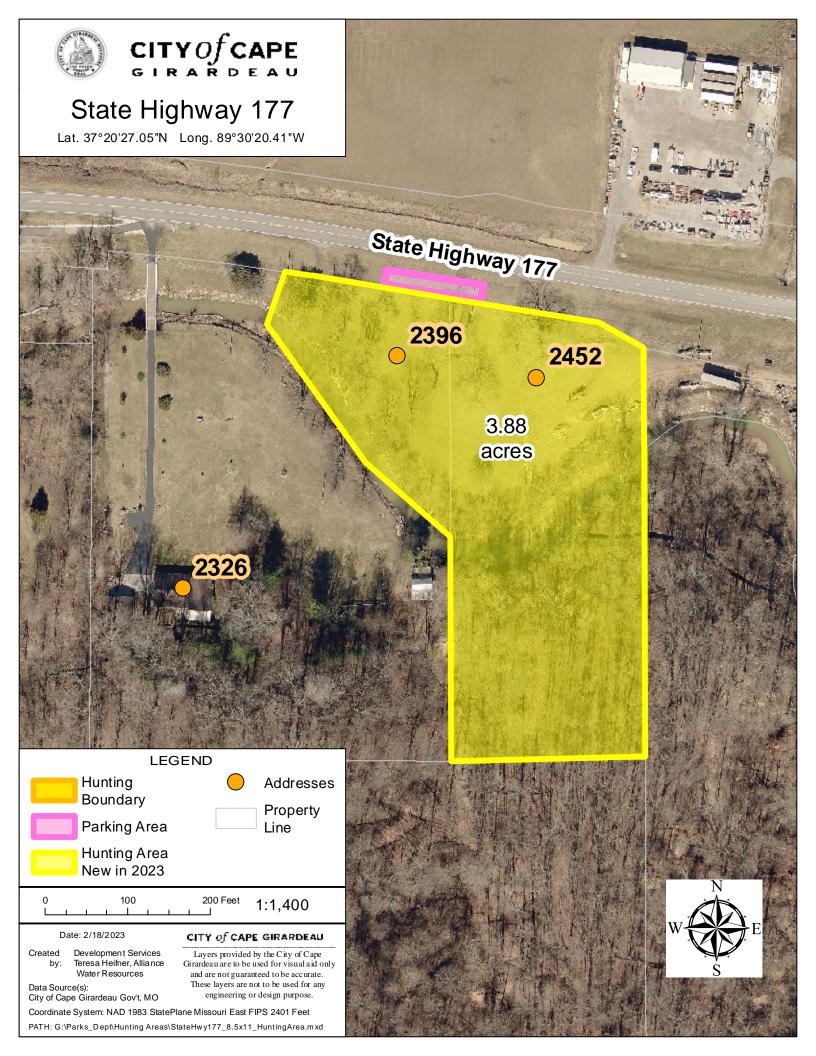

second s | Created by: Development Services<br>Teresa Heifner, Alliance Water Resources<br>Data Source(s):<br>City of Cape Girardeau Government, MO<br>Coordinate System: NAD 1983 StatePlane Missouri East FIPS 2401 Feet<br>PATH: G:\Parks_Dept\Hunting Areas\Fountain_Park_8.5x11_HuntingArea.mxd |  |  |
|                                                                                                                | K CHANT ALLAND ADD TO THE ALLAND                                                                                                                                                                                                                                                          |  |  |

Cabe Rock Cir

Cape Rock Park

9

issociated

7 acres

10

E Cape Rock Dr

Fountain Park