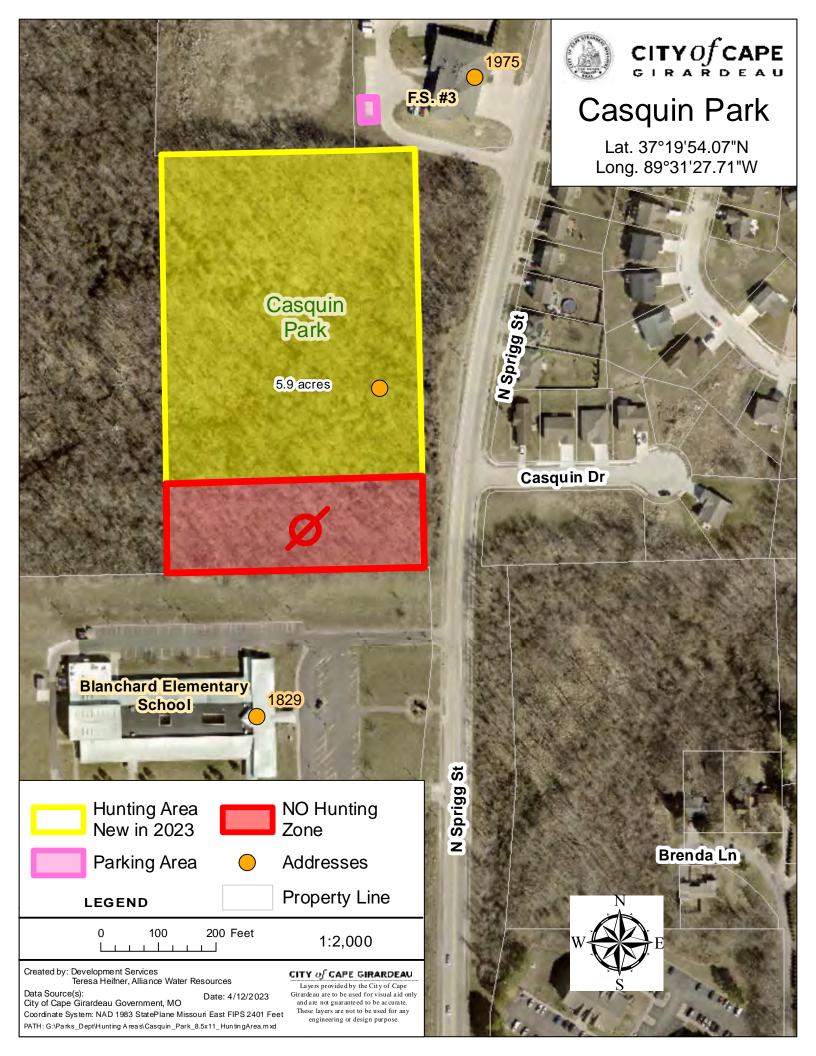

|                  |     | 1:1,700                                                                                                                                                        |
| Created by: Development Services<br>Teresa Heifner, Alliance Water Resources<br>Data Source(s): Date: 2/17/2<br>City of Cape Girardeau Government, MO |                  | -   | <b>CITY of CAPE GIRARDEAU</b><br>Layers provided by the City of Cape<br>Girardeau are to be used for visual aid only<br>and are not guaranteed to be accurate. |

Mississippi River

These layers are not to be used for any

engineering or design purpose.

Coordinate System: NAD 1983 StatePlane Missouri East FIPS 2401 Feet PATH: G:\Parks\_Dept\Hunting Areas\Cape\_Rock\_Park\_8.5x11\_HuntingArea.mxd









## CITYOf CAPE

20

## Fountain Park

Lat. 37°19'42.32"N Long. 89°29'53.71"W

|                                                                                                                | LEGEND                                                                                                                                                                                                                                                                                    |  |  |
|----------------------------------------------------------------------------------------------------------------|-----------------------------------------------------------------------------------------------------------------------------------------------------------------------------------------------------