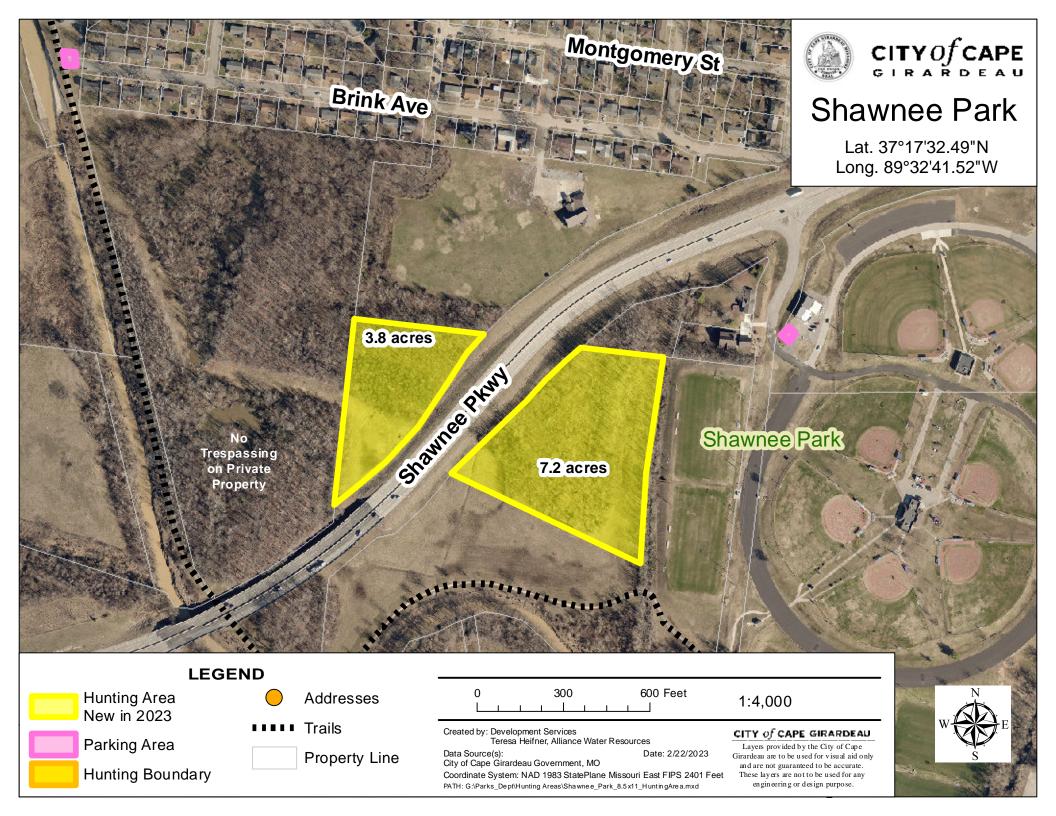

he second s | Created by: Development Services<br>Teresa Heifner, Alliance Water Resources<br>Data Source(s):<br>City of Cape Girardeau Government, MO<br>Coordinate System: NAD 1983 StatePlane Missouri East FIPS 2401 Feet<br>PATH: G:\Parks_Dept\Hunting Areas\Fountain_Park_8.5x11_HuntingArea.mxd |  |  |
|                                                                                                                | K CHANT ALLAND ADD TO THE ALLAND                                                                                                                                                                                                                                                          |  |  |

Cabe Rock Cir

Cape Rock Park

9

issociated

7 acres

10

E Cape Rock Dr

Fountain Park