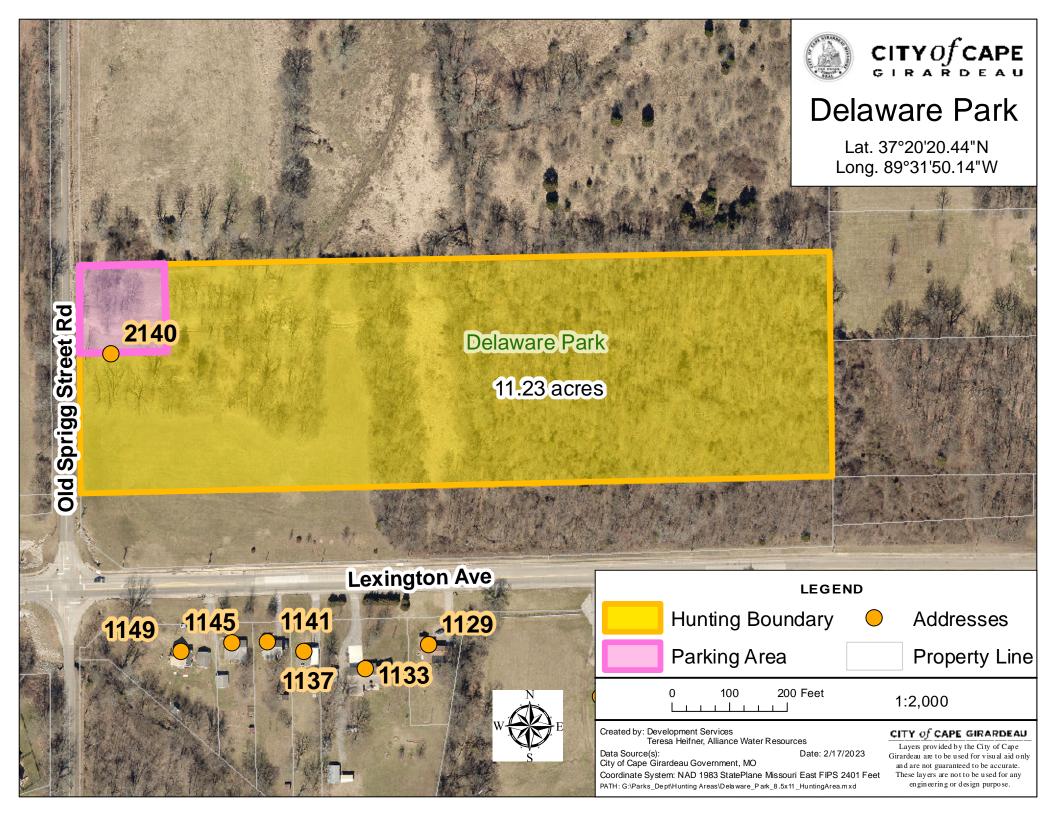

|                  |     | 1:1,700                                                                                                                                                        |
| Created by: Development Services<br>Teresa Heifner, Alliance Water Resources<br>Data Source(s): Date: 2/17/2<br>City of Cape Girardeau Government, MO |                  | -   | <b>CITY of CAPE GIRARDEAU</b><br>Layers provided by the City of Cape<br>Girardeau are to be used for visual aid only<br>and are not guaranteed to be accurate. |

Mississippi River

These layers are not to be used for any

engineering or design purpose.

Coordinate System: NAD 1983 StatePlane Missouri East FIPS 2401 Feet PATH: G:\Parks\_Dept\Hunting Areas\Cape\_Rock\_Park\_8.5x11\_HuntingArea.mxd









## CITYOf CAPE

20

## Fountain Park

Lat. 37°19'42.32"N Long. 89°29'53.71"W

|                                                                                                                | LEGEND                                                                                                                                                                                                                                                                                    |  |  |
|----------------------------------------------------------------------------------------------------------------|-------------------------------------------------------------------------------------------------------------------------------------------------------------------------------------------------------