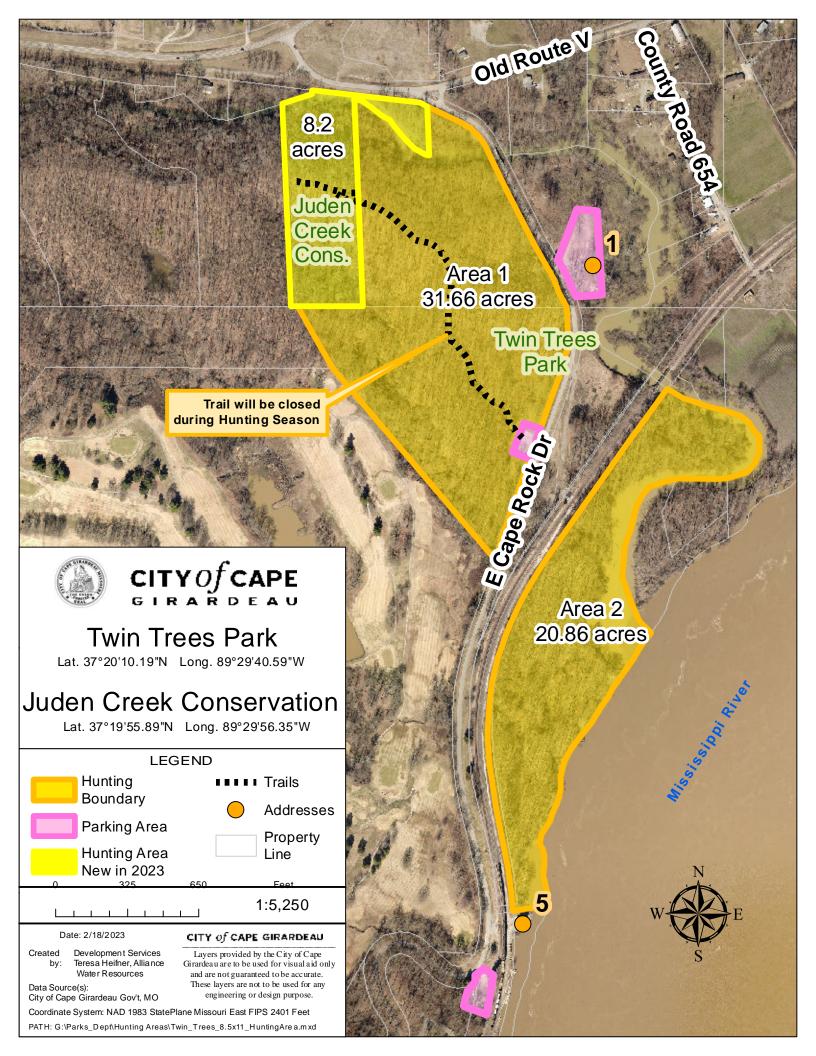

econd s | Created by: Development Services<br>Teresa Heifner, Alliance Water Resources<br>Data Source(s):<br>City of Cape Girardeau Government, MO<br>Coordinate System: NAD 1983 StatePlane Missouri East FIPS 2401 Feet<br>PATH: G:\Parks_Dept\Hunting Areas\Fountain_Park_8.5x11_HuntingArea.mxd |  |  |
|                                                                                                                | K CHANT ALLAND ADD TO THE ALLAND                                                                                                                                                                                                                                                          |  |  |

Cabe Rock Cir

Cape Rock Park

9

issociated

7 acres

10

E Cape Rock Dr

Fountain Park