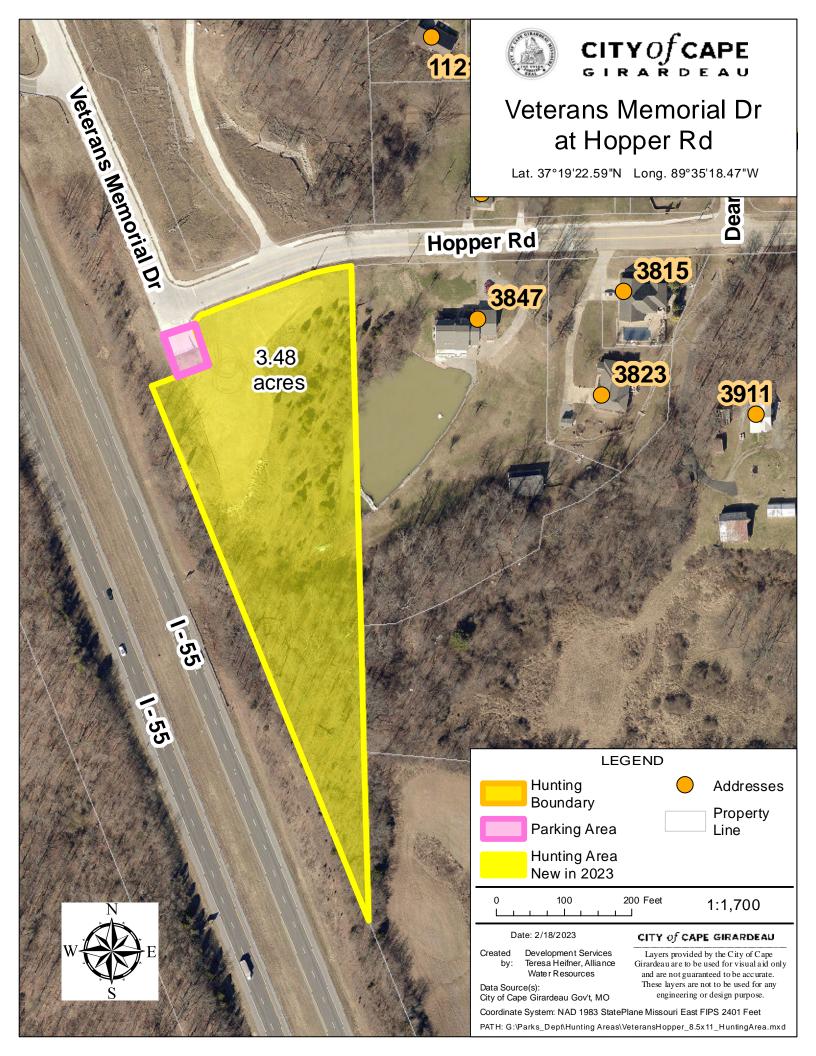

ond s | Created by: Development Services<br>Teresa Heifner, Alliance Water Resources<br>Data Source(s):<br>City of Cape Girardeau Government, MO<br>Coordinate System: NAD 1983 StatePlane Missouri East FIPS 2401 Feet<br>PATH: G:\Parks_Dept\Hunting Areas\Fountain_Park_8.5x11_HuntingArea.mxd |  |  |
|                                                                                                                | K CHANT ALLAND ADD TO THE ALLAND                                                                                                                                                                                                                                                          |  |  |

Cabe Rock Cir

Cape Rock Park

9

issociated

7 acres

10

E Cape Rock Dr

Fountain Park